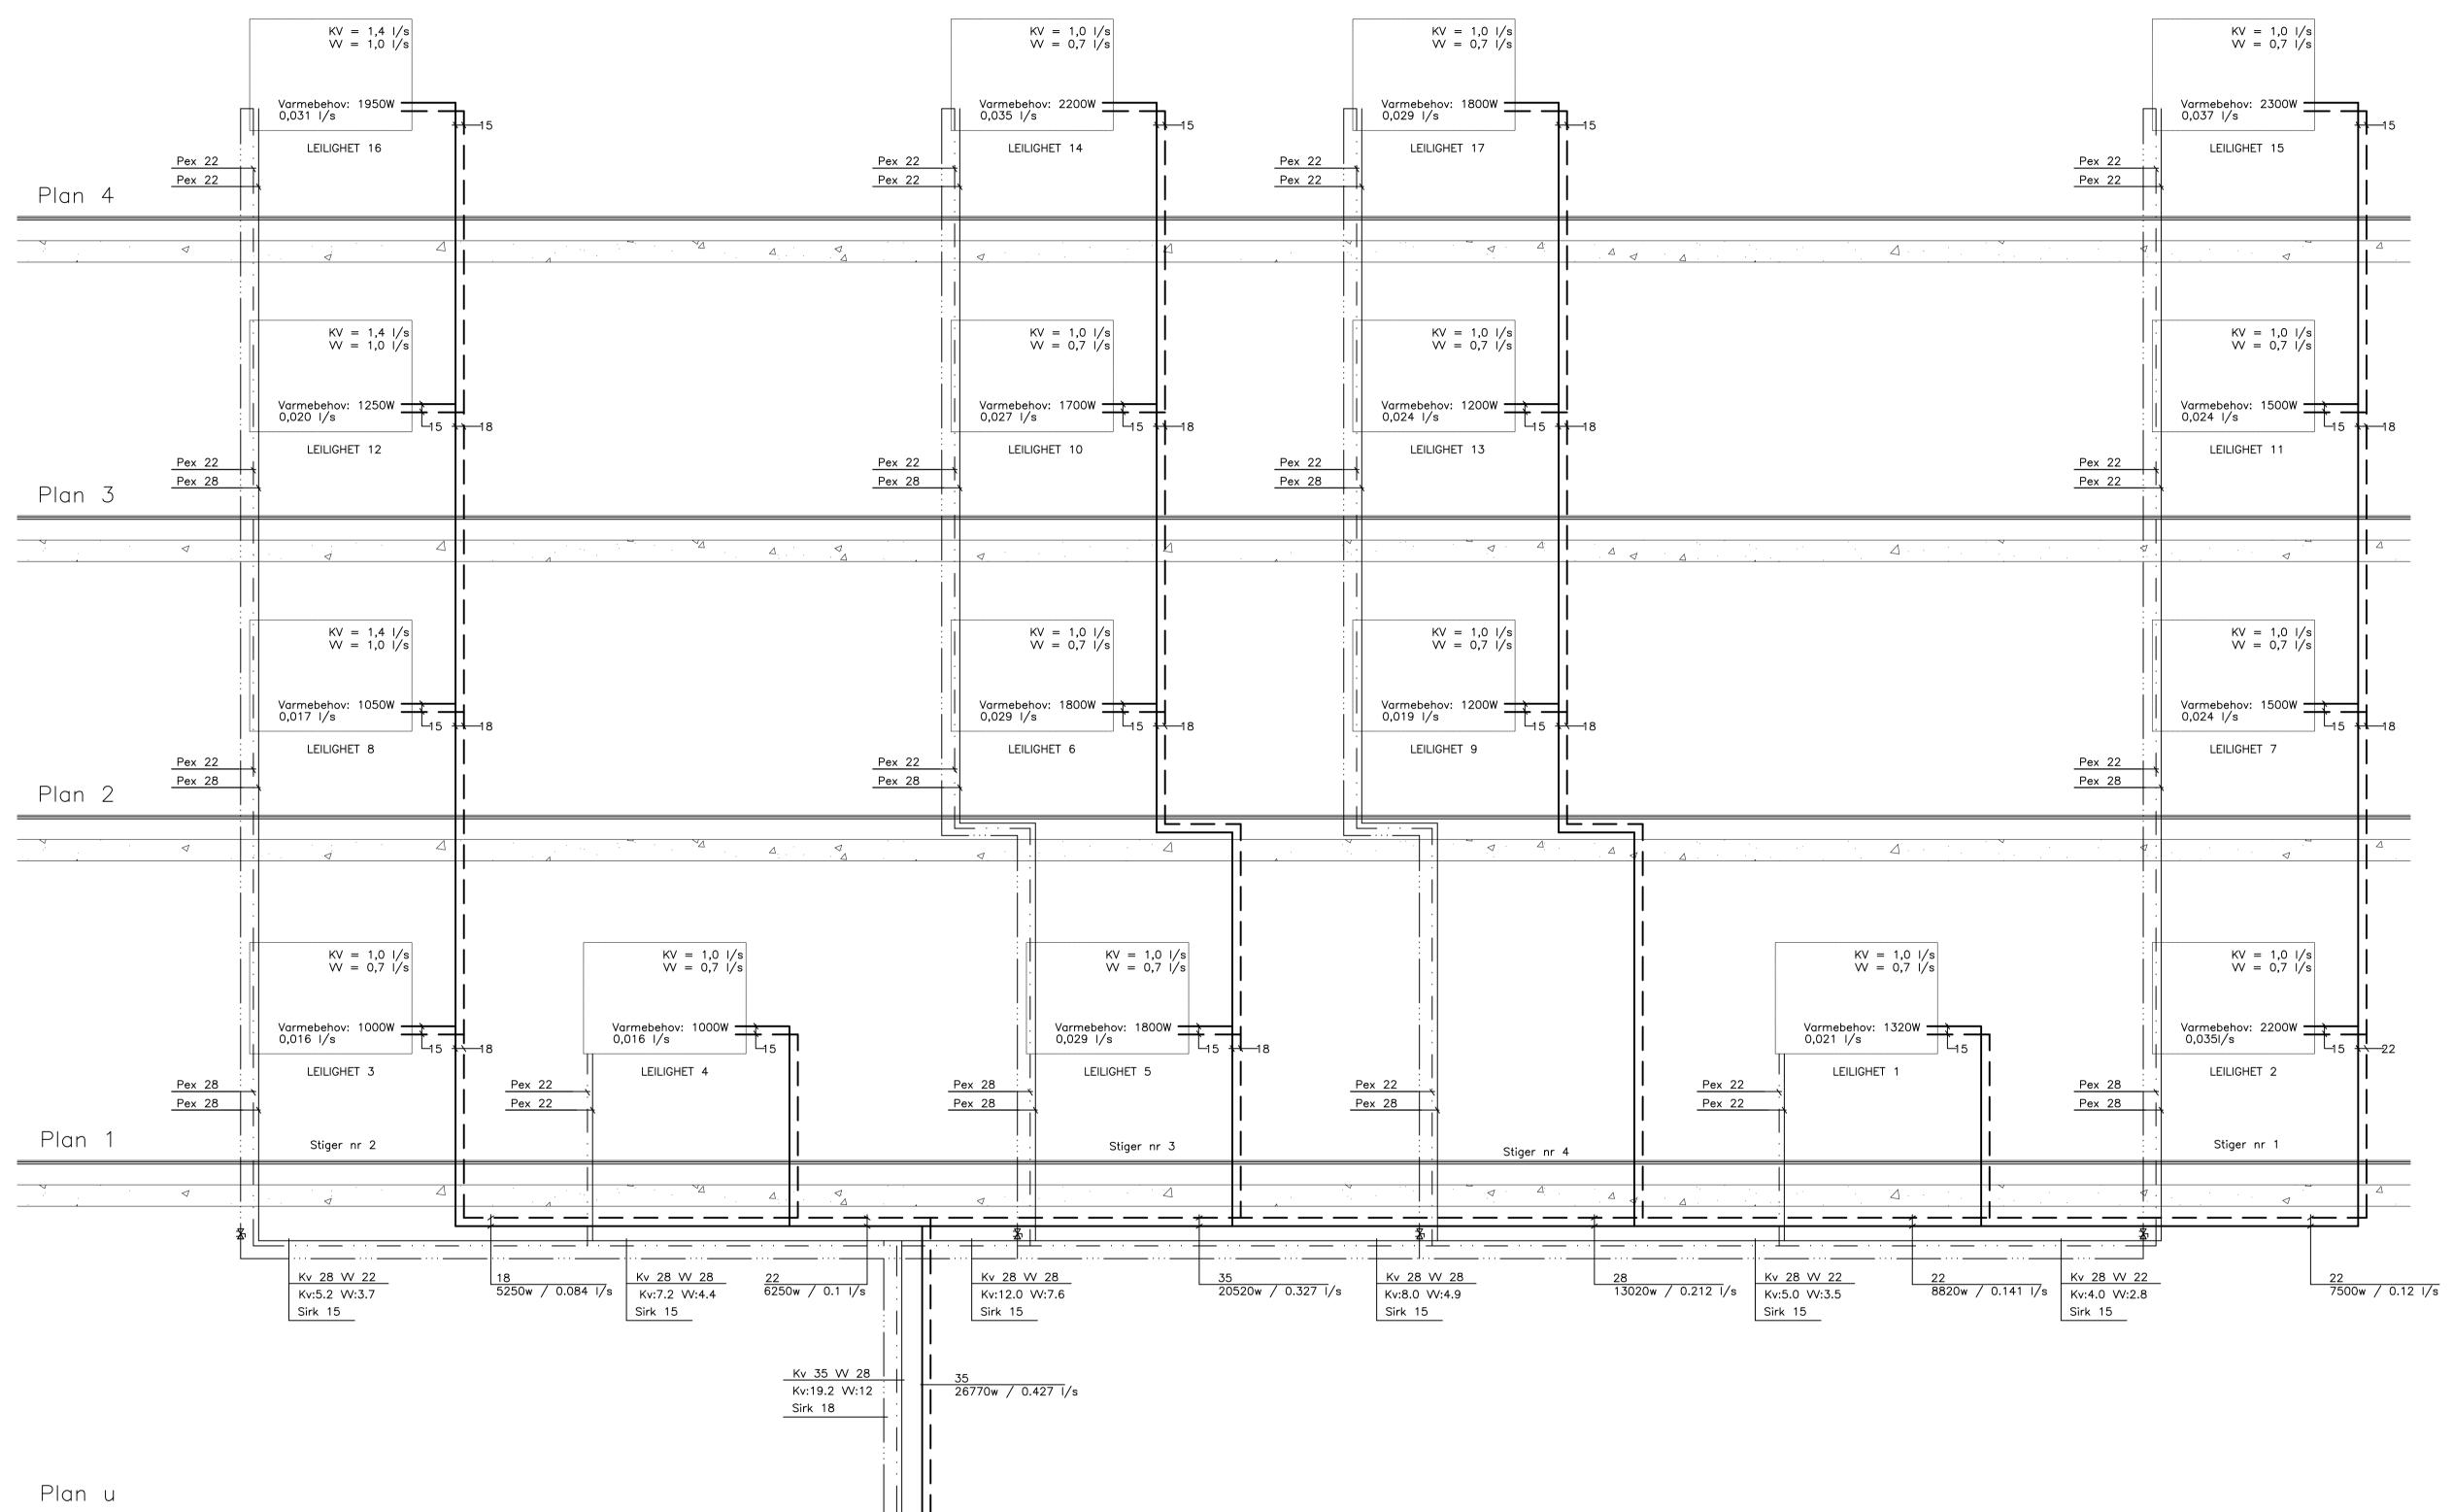

| 0                                                                                                                                                                            | Arbeidstegning       | 23.02.16 | 5 MS      | MS      | MS    |       |               |
|------------------------------------------------------------------------------------------------------------------------------------------------------------------------------|----------------------|----------|-----------|---------|-------|-------|---------------|
| REV.                                                                                                                                                                         | REVIDERINGEN GJELDER | DATO     | TEGN      | KONTR   | GODKJ | KONTR | GODKJ         |
|                                                                                                                                                                              |                      | DATO     |           | RIV     |       |       | OPPDRAGSGIVER |
| Knarvik Aust                                                                                                                                                                 |                      |          |           |         |       |       |               |
|                                                                                                                                                                              |                      |          | MÅLESTOKK |         | DATO  | 9     | SIGN.         |
| VVS-ANLEGG                                                                                                                                                                   |                      |          |           | 23.02.1 |       | 6 MS  |               |
|                                                                                                                                                                              |                      |          | TEGN. NR. |         |       | REV.  |               |
| Oppleggskjema Hus 2                                                                                                                                                          |                      |          |           | )—      | 32-   | -03   | б ()          |
| MILLIÓCONSULTAS<br>TEKNISK RÅDGIVING FOR VVS, INNEKLIMA OG SANITASJONFANTOFTVEIEN 440 5072 BERGEN<br>TELEFON 55286510 OTELEFAX 55284140<br>E-Post: firmapost@miljoconsult.no |                      |          |           |         |       |       |               |