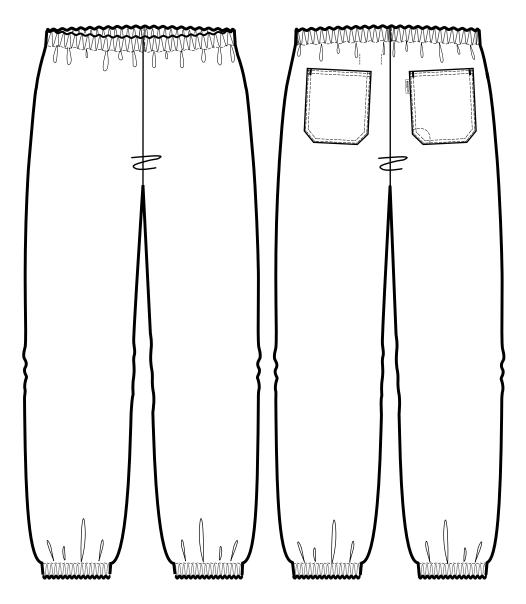

## **Trouser**

## Trouser with elastic in waist and at bottom leg. Two pockets at back.

| Sizes:             | Unisex XS-4XL                        |  |
|--------------------|--------------------------------------|--|
| Fabric & Weight:   | 50% polyester / 50% cotton, 215 g/m² |  |
| Certification:     | Oeko-Tex standard 100                |  |
| Care Instructions: | Industrial wash                      |  |
| Colours:           |                                      |  |
|                    | White<br>Pr2141B1                    |  |