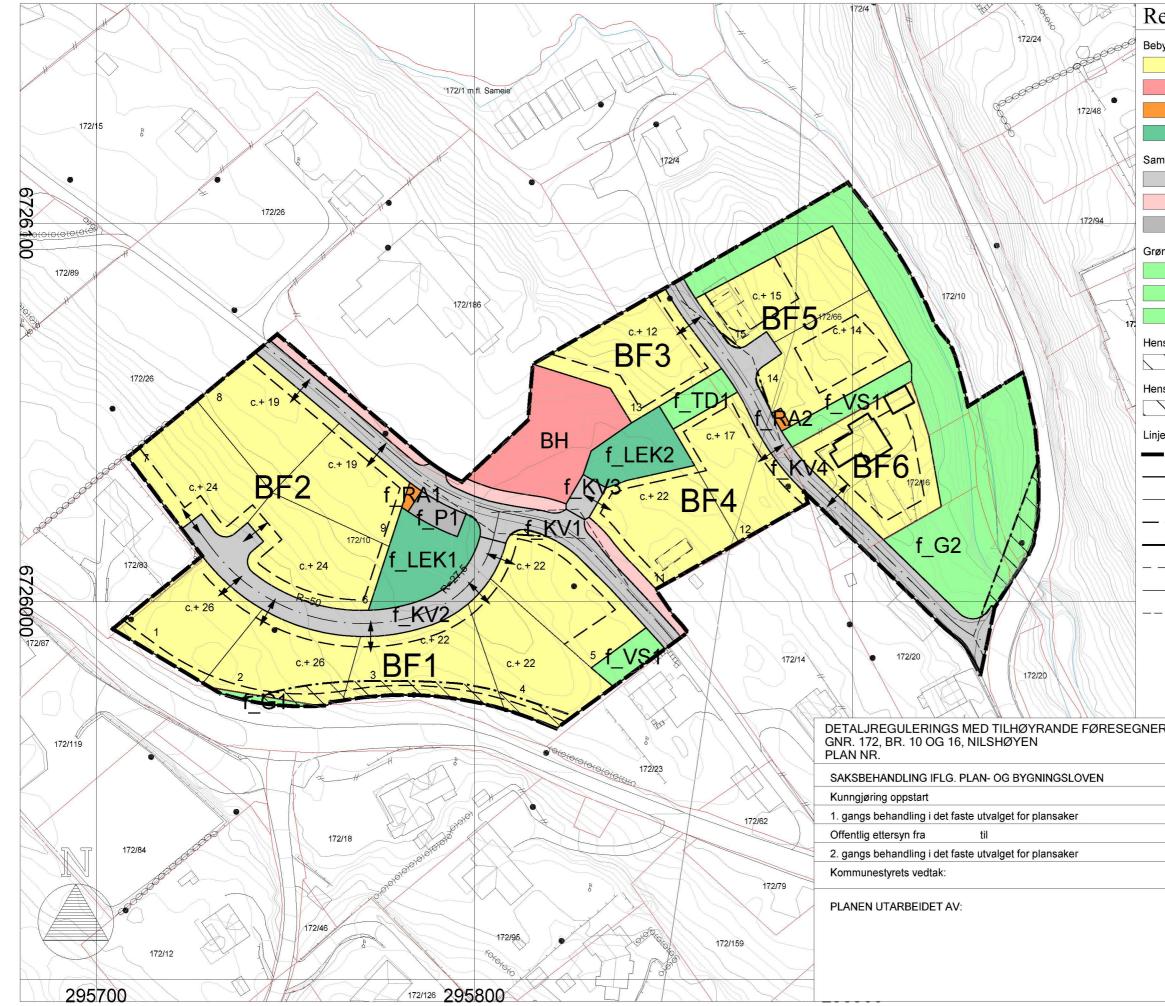

## Reguleringsplan

| byggelse og anlegg (PBL § 12-5, nr. 1)                      |                                                  |  |  |  |
|-------------------------------------------------------------|--------------------------------------------------|--|--|--|
|                                                             | Boligbebyggelse - frittliggende småhusbebyggelse |  |  |  |
|                                                             | Barnehage                                        |  |  |  |
|                                                             | Renovasjonsanlegg                                |  |  |  |
|                                                             | Lekeplass                                        |  |  |  |
| mferdselsanlegg og teknisk infrastrukur (PBL § 12-5, nr. 2) |                                                  |  |  |  |
|                                                             | Kjøreveg                                         |  |  |  |
|                                                             | Fortau                                           |  |  |  |
|                                                             | Parkeringsplasser - genrealisert                 |  |  |  |
| ønnstruktur (PBL § 12-5, nr. 3)                             |                                                  |  |  |  |
|                                                             | Grønnstruktur                                    |  |  |  |
|                                                             | Turdrag                                          |  |  |  |
|                                                             | Vegetasjonsskjerm                                |  |  |  |
| nsynssoner (PBL § 12-6)                                     |                                                  |  |  |  |
| $\langle \rangle$                                           | Frisikt                                          |  |  |  |
| nsynssoner (PBL § 12-6)                                     |                                                  |  |  |  |
| $\langle \rangle$                                           | Gul sone iht. T-1442                             |  |  |  |
| jesymbol                                                    |                                                  |  |  |  |
|                                                             | Plangrense                                       |  |  |  |
|                                                             | Formålsgrense                                    |  |  |  |
| ;                                                           | Regulert tomtegrense                             |  |  |  |
|                                                             | Byggegrense                                      |  |  |  |
|                                                             | Omriss av eksisterende beb.som inngår i planen   |  |  |  |
| ·                                                           | Bebyggelse som forutsettes fjernet               |  |  |  |
|                                                             | Regulert senterlinje                             |  |  |  |
|                                                             | Frisiktlinje i veikryss                          |  |  |  |
|                                                             |                                                  |  |  |  |