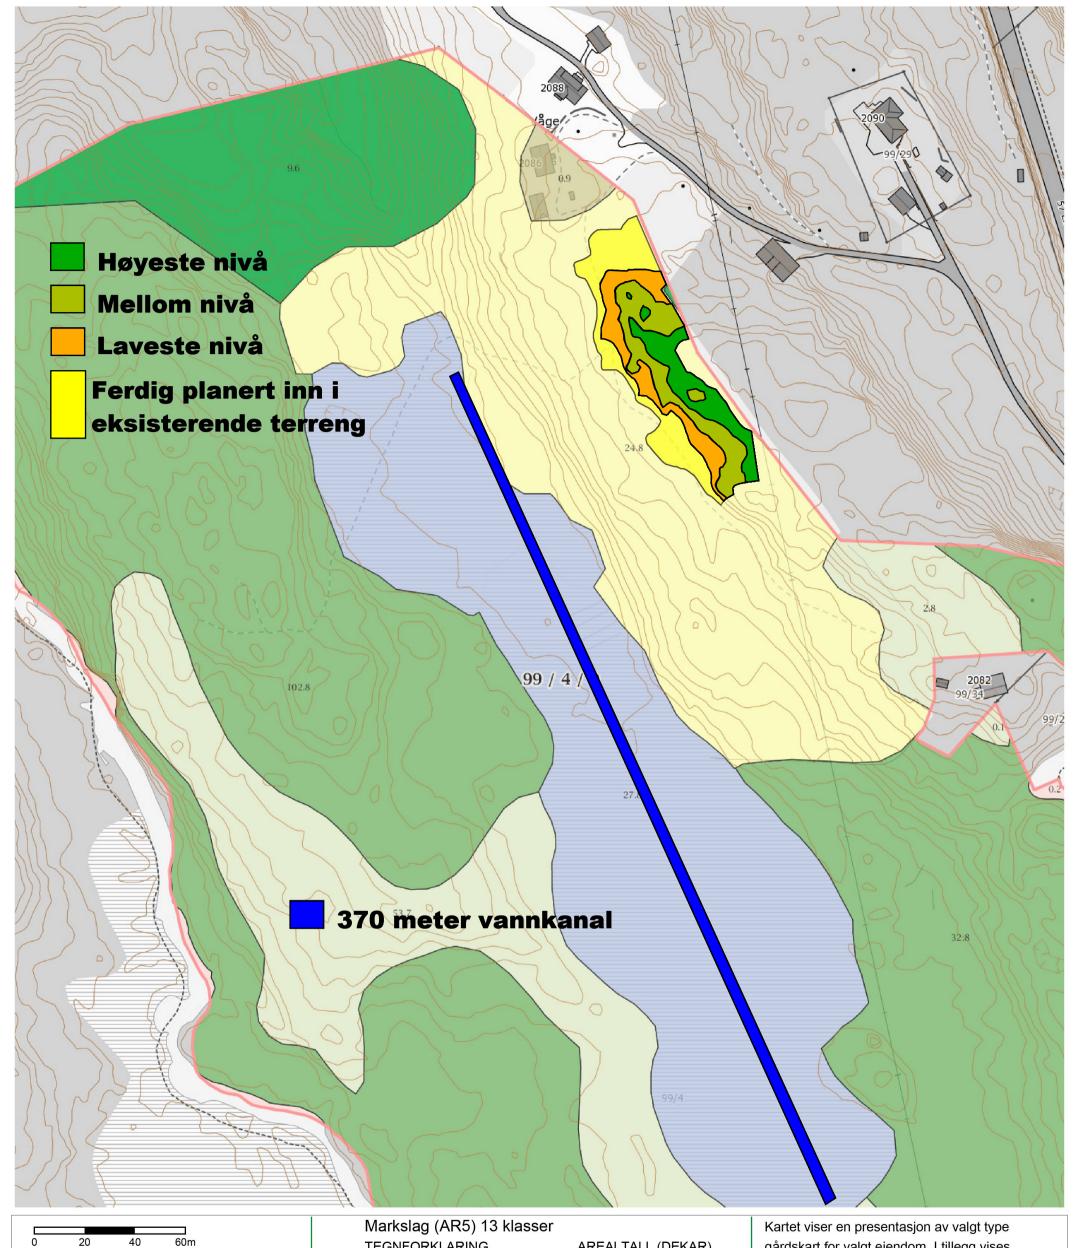

Kartet viser en presentasjon av valgt type gårdskart for valgt eiendom. I tillegg vises bakgrunnskart for gjenkjennelse. Arealstatistikken viser arealer i dekar for alle teiger på eiendommen. Det kan forekomme avrundingsforskjeller i arealtallene.