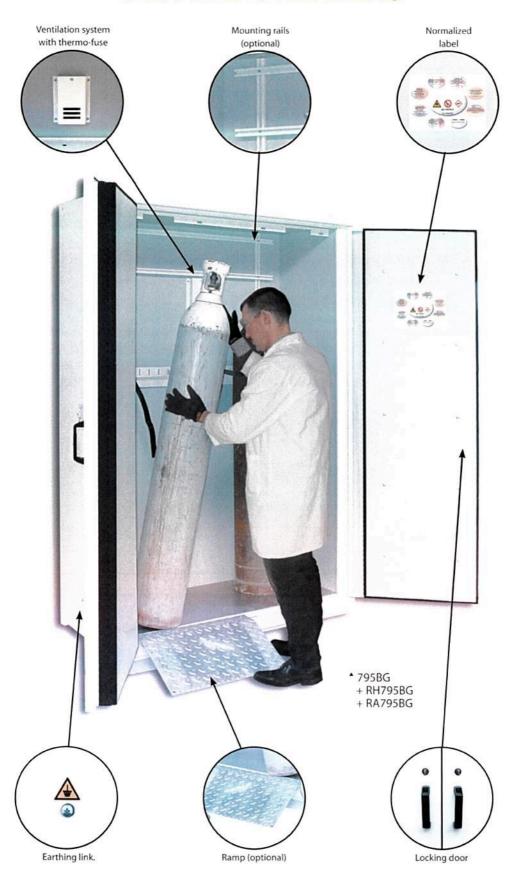

# PASSIVE SECURITY

- Double Wall construction:
  - · Outer housing made of sheet steel.
  - · Inner body built in melamine-based wood.
- Thermal insulation panel between the walls avoiding thermal
- Epoxy white RAL 9010.
- Normalized labelling.
- Earthing link.

# **ACTIVE SECURITY**

- Ventilation outlet Ø 100 mm connecting pieces for possible
- Thermo-expanding seals of the door allow keeping the internal body fireproof.
- In case of fire, a thermo-fuse automatically seals off the ventilation

All models are delivered without interior equipment. They have, therefore, to be equipped with rails for supporting the gascylinders, and access ramp...