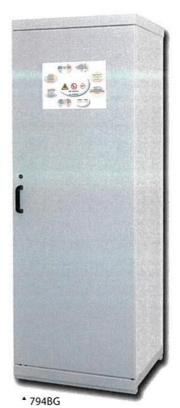

(RANGE 7.90BG)

# Cooling system

| have,there                            | are delivered without interio<br>fore, to be equipped with rails for<br>and access ramp                                              |                                                                                                                                                                                                                                                                                                                                                                                                                                                                                                                                                                                                                                                                                                                                                                                                                                                                                                                                                                                                                                                                                                                                                                                                                                                                                                                                                                                                                                                                                                                                                                                                                                                                                                                                                                                                                                                                                                                                                                                                                                                                                                                                |                                 | - 794BG                                                       |                       |                  |
|---------------------------------------|--------------------------------------------------------------------------------------------------------------------------------------|--------------------------------------------------------------------------------------------------------------------------------------------------------------------------------------------------------------------------------------------------------------------------------------------------------------------------------------------------------------------------------------------------------------------------------------------------------------------------------------------------------------------------------------------------------------------------------------------------------------------------------------------------------------------------------------------------------------------------------------------------------------------------------------------------------------------------------------------------------------------------------------------------------------------------------------------------------------------------------------------------------------------------------------------------------------------------------------------------------------------------------------------------------------------------------------------------------------------------------------------------------------------------------------------------------------------------------------------------------------------------------------------------------------------------------------------------------------------------------------------------------------------------------------------------------------------------------------------------------------------------------------------------------------------------------------------------------------------------------------------------------------------------------------------------------------------------------------------------------------------------------------------------------------------------------------------------------------------------------------------------------------------------------------------------------------------------------------------------------------------------------|---------------------------------|---------------------------------------------------------------|-----------------------|------------------|
| to improv<br>safety cab<br>installane | t the users health and<br>e the life cycle of your<br>inet, we recommend to<br>khaustingsystem.Donot<br>o contact-us for more<br>on. |                                                                                                                                                                                                                                                                                                                                                                                                                                                                                                                                                                                                                                                                                                                                                                                                                                                                                                                                                                                                                                                                                                                                                                                                                                                                                                                                                                                                                                                                                                                                                                                                                                                                                                                                                                                                                                                                                                                                                                                                                                                                                                                                | and control th                  | e security of your<br>e temperature ins<br>cooling system. As | ide, we               |                  |
| Reference                             | Description                                                                                                                          | External Dim.<br>H x W x D (mm)                                                                                                                                                                                                                                                                                                                                                                                                                                                                                                                                                                                                                                                                                                                                                                                                                                                                                                                                                                                                                                                                                                                                                                                                                                                                                                                                                                                                                                                                                                                                                                                                                                                                                                                                                                                                                                                                                                                                                                                                                                                                                                | Internal Dim.<br>H x W x D (mm) | B50 cylinder storage capacity                                 | Recommended           | Weight           |
|                                       |                                                                                                                                      | The state of the s | ,                               | Storage capacity                                              | equipment             | (kg)             |
| 794BG                                 | Tall cabinet 1 door                                                                                                                  | 2075 x 705 x 615                                                                                                                                                                                                                                                                                                                                                                                                                                                                                                                                                                                                                                                                                                                                                                                                                                                                                                                                                                                                                                                                                                                                                                                                                                                                                                                                                                                                                                                                                                                                                                                                                                                                                                                                                                                                                                                                                                                                                                                                                                                                                                               | 1855 x 565 x 410                | 2                                                             | equipment<br>1        |                  |
|                                       | Tall cabinet 1 door  Horizontal rail for mounting 2 cylinders B50                                                                    | 2075 x 705 x 615                                                                                                                                                                                                                                                                                                                                                                                                                                                                                                                                                                                                                                                                                                                                                                                                                                                                                                                                                                                                                                                                                                                                                                                                                                                                                                                                                                                                                                                                                                                                                                                                                                                                                                                                                                                                                                                                                                                                                                                                                                                                                                               |                                 |                                                               | equipment  1          | (kg)             |
|                                       | Horizontal rail for mounting                                                                                                         | 2075 x 705 x 615<br>-<br>2075 x 1260 x 615                                                                                                                                                                                                                                                                                                                                                                                                                                                                                                                                                                                                                                                                                                                                                                                                                                                                                                                                                                                                                                                                                                                                                                                                                                                                                                                                                                                                                                                                                                                                                                                                                                                                                                                                                                                                                                                                                                                                                                                                                                                                                     |                                 |                                                               | equipment  1  1  1    | (kg)<br>300      |
| RH794BG                               | Horizontal rail for mounting<br>2 cylinders B50                                                                                      |                                                                                                                                                                                                                                                                                                                                                                                                                                                                                                                                                                                                                                                                                                                                                                                                                                                                                                                                                                                                                                                                                                                                                                                                                                                                                                                                                                                                                                                                                                                                                                                                                                                                                                                                                                                                                                                                                                                                                                                                                                                                                                                                | 1855 x 565 x 410                | 2                                                             | equipment  1  1  1  1 | (kg)<br>300<br>2 |