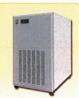

# Cooling system

| have,there                            | are delivered without interio<br>fore, to be equipped with rails for<br>and access ramp                                              |                                                                                                                                                                                                                                                                                                                                                                                                                                                                                                                                                                                                                                                                                                                                                                                                                                                                                                                                                                                                                                                                                                                                                                                                                                                                                                                                                                                                                                                                                                                                                                                                                                                                                                                                                                                                                                                                                                                                                                                                                                                                                                                                |                                 | - 794BG                                                       |                       |                  |
|---------------------------------------|--------------------------------------------------------------------------------------------------------------------------------------|--------------------------------------------------------------------------------------------------------------------------------------------------------------------------------------------------------------------------------------------------------------------------------------------------------------------------------------------------------------------------------------------------------------------------------------------------------------------------------------------------------------------------------------------------------------------------------------------------------------------------------------------------------------------------------------------------------------------------------------------------------------------------------------------------------------------------------------------------------------------------------------------------------------------------------------------------------------------------------------------------------------------------------------------------------------------------------------------------------------------------------------------------------------------------------------------------------------------------------------------------------------------------------------------------------------------------------------------------------------------------------------------------------------------------------------------------------------------------------------------------------------------------------------------------------------------------------------------------------------------------------------------------------------------------------------------------------------------------------------------------------------------------------------------------------------------------------------------------------------------------------------------------------------------------------------------------------------------------------------------------------------------------------------------------------------------------------------------------------------------------------|---------------------------------|---------------------------------------------------------------|-----------------------|------------------|
| to improv<br>safety cab<br>installane | t the users health and<br>e the life cycle of your<br>inet, we recommend to<br>khaustingsystem.Donot<br>o contact-us for more<br>on. |                                                                                                                                                                                                                                                                                                                                                                                                                                                                                                                                                                                                                                                                                                                                                                                                                                                                                                                                                                                                                                                                                                                                                                                                                                                                                                                                                                                                                                                                                                                                                                                                                                                                                                                                                                                                                                                                                                                                                                                                                                                                                                                                | and control th                  | e security of your<br>e temperature ins<br>cooling system. As | ide, we               |                  |
| Reference                             | Description                                                                                                                          | External Dim.<br>H x W x D (mm)                                                                                                                                                                                                                                                                                                                                                                                                                                                                                                                                                                                                                                                                                                                                                                                                                                                                                                                                                                                                                                                                                                                                                                                                                                                                                                                                                                                                                                                                                                                                                                                                                                                                                                                                                                                                                                                                                                                                                                                                                                                                                                | Internal Dim.<br>H x W x D (mm) | B50 cylinder storage capacity                                 | Recommended           | Weight           |
|                                       |                                                                                                                                      | The state of the s | ,                               | Storage capacity                                              | equipment             | (kg)             |
| 794BG                                 | Tall cabinet 1 door                                                                                                                  | 2075 x 705 x 615                                                                                                                                                                                                                                                                                                                                                                                                                                                                                                                                                                                                                                                                                                                                                                                                                                                                                                                                                                                                                                                                                                                                                                                                                                                                                                                                                                                                                                                                                                                                                                                                                                                                                                                                                                                                                                                                                                                                                                                                                                                                                                               | 1855 x 565 x 410                | 2                                                             | equipment<br>1        |                  |
|                                       | Tall cabinet 1 door  Horizontal rail for mounting 2 cylinders B50                                                                    | 2075 x 705 x 615                                                                                                                                                                                                                                                                                                                                                                                                                                                                                                                                                                                                                                                                                                                                                                                                                                                                                                                                                                                                                                                                                                                                                                                                                                                                                                                                                                                                                                                                                                                                                                                                                                                                                                                                                                                                                                                                                                                                                                                                                                                                                                               |                                 |                                                               | equipment  1          | (kg)             |
|                                       | Horizontal rail for mounting                                                                                                         | 2075 x 705 x 615<br>-<br>2075 x 1260 x 615                                                                                                                                                                                                                                                                                                                                                                                                                                                                                                                                                                                                                                                                                                                                                                                                                                                                                                                                                                                                                                                                                                                                                                                                                                                                                                                                                                                                                                                                                                                                                                                                                                                                                                                                                                                                                                                                                                                                                                                                                                                                                     |                                 |                                                               | equipment  1  1  1    | (kg)<br>300      |
| RH794BG                               | Horizontal rail for mounting<br>2 cylinders B50                                                                                      |                                                                                                                                                                                                                                                                                                                                                                                                                                                                                                                                                                                                                                                                                                                                                                                                                                                                                                                                                                                                                                                                                                                                                                                                                                                                                                                                                                                                                                                                                                                                                                                                                                                                                                                                                                                                                                                                                                                                                                                                                                                                                                                                | 1855 x 565 x 410                | 2                                                             | equipment  1  1  1  1 | (kg)<br>300<br>2 |