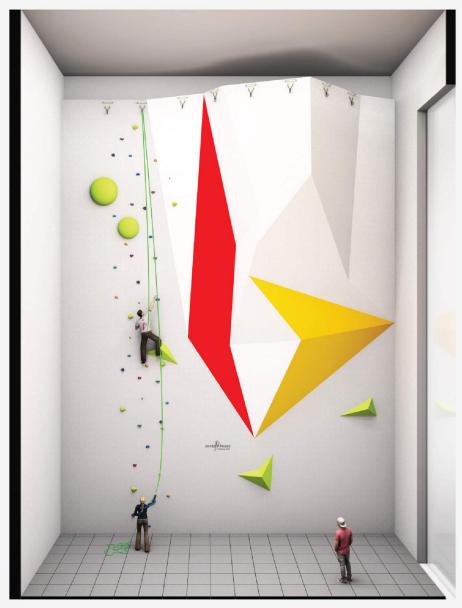

# **KNARVIK SKOLE - SCHOOL**

#### **LEAD WALL FOR BEGINNERS - 14M HIGH**

YOUR CONTACT Jan Westby 00 47 480 60 963 jwestby@entre-prises.com DESIGN Gaëlle CHARDONNET version : 2.00

This design is the exclusive property of Entre-Prises and cannot be used or reproduced without permission of Entre-Prises. Non-contractual Design.