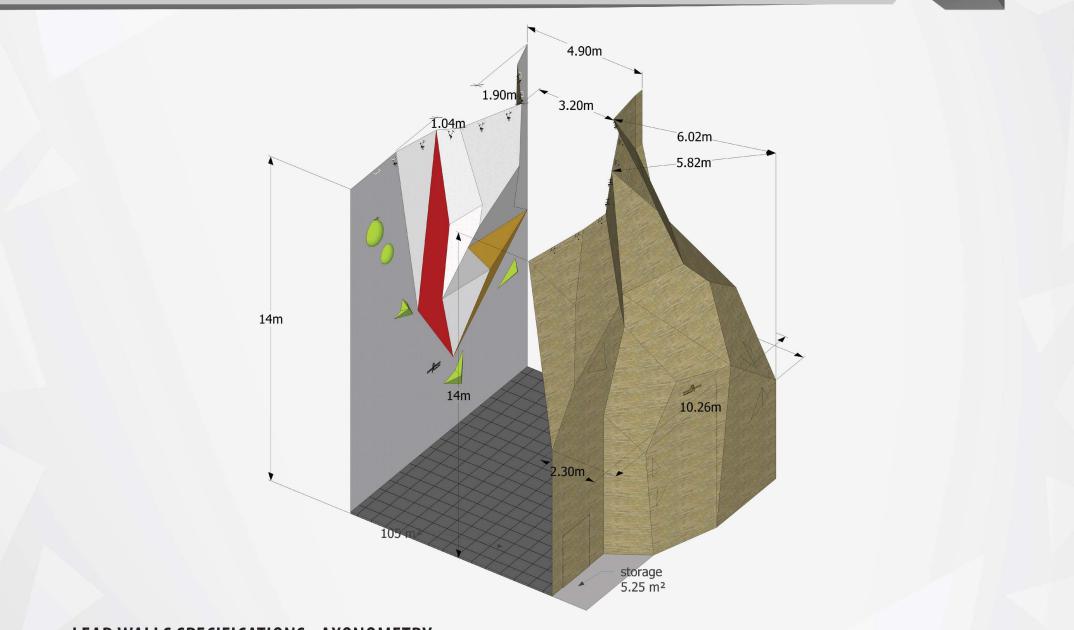

# **KNARVIK SKOLE - SCHOOL**

ENTRE

### **LEAD WALLS SPECIFICATIONS - AXONOMETRY**

YOUR CONTACT Jan Westby 00 47 480 60 963 jwestby@entre-prises.com DESIGN Gaëlle CHARDONNET version : 2.00 This design is the exclusive property of Entre-Prises and cannot be used or reproduced without permission of Entre-Prises. Non-contractual Design.