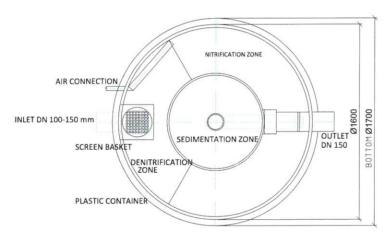

## **Drawing of waste water treatment plant**

## BioCleaner® BC 6 PP

Note: Drawing of WWTP for backfill or concreeting. Assembly make according to the Instruction for installation. \* In case the WWTP has to be instaled deeper than maximal allowed dimension (see the drawing) or the soil load around the WWTP or underground water level i higher then we strongly recommend statically secure the WWTP tank (e.g. concreeting).

|                                |                     | 0                          |                  |
|--------------------------------|---------------------|----------------------------|------------------|
| Volume of denitrification zone | 0.54 m <sup>3</sup> | Maximum weight             | 165 kg           |
| Volume of nitrification zone   | 1.27 m <sup>3</sup> | Installed power            | 50 W             |
| Volume of sedimentation zone   | 0.50 m <sup>3</sup> | Voltage                    | 230 V            |
| Total volume                   | 2.31 m <sup>3</sup> | Protection of supply cable | 10 A             |
| Water level                    | 1.15 m              | Supply cable (max. 50 m)   | CYKY-<br>J 3x2.5 |