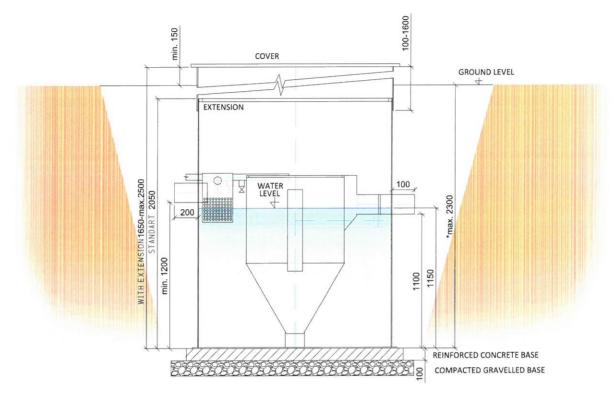

## **Drawing of waste water treatment plant**

## BioCleaner® BC 6 PP

Note: Drawing of WWTP for backfill or concreeting. Assembly make according to the Instruction for installation. \* In case the WWTP has to be instaled deeper than maximal allowed dimension (see the drawing) or the soil load around the WWTP or underground water level i higher then we strongly recommend statically secure the WWTP tank (e.g. concreeting).

|                                |                     | 0                          |                  |
|--------------------------------|---------------------|----------------------------|------------------|
| Volume of denitrification zone | 0.54 m <sup>3</sup> | Maximum weight             | 165 kg           |
| Volume of nitrification zone   | 1.27 m <sup>3</sup> | Installed power            | 50 W             |
| Volume of sedimentation zone   | 0.50 m <sup>3</sup> | Voltage                    | 230 V            |
| Total volume                   | 2.31 m <sup>3</sup> | Protection of supply cable | 10 A             |
| Water level                    | 1.15 m              | Supply cable (max. 50 m)   | CYKY-<br>J 3x2.5 |