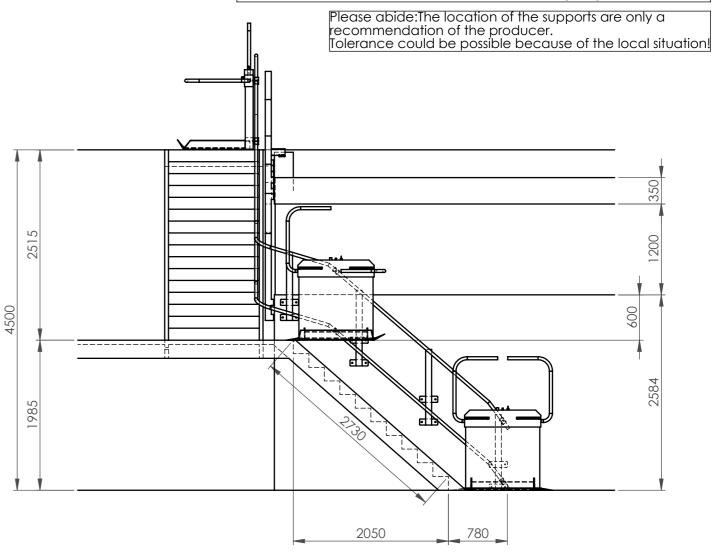

1200 2515 Attention!

As safety contact by electricity you have to lay an additional protective concluding cable from the lower or upper end of the track to the potential of the building. This cable is additional to the separately protected power line connction.

The cross section for indoor installation is 6qmm and for outdoor installation min. 10qmm. This affects also DC running lifts and seperate stanchions for outer controls.

The installation has to be done before the mounting begins.

head clearance measured from the end of platform to the ceiling:
max angle of track: 53,4°
number of stops: 3
size of platform: 800x1000mm

1440

power supply to the platform battery-charging at the stops power supply: 230V/50Hz 3x1,5^2 / protection 10amp.