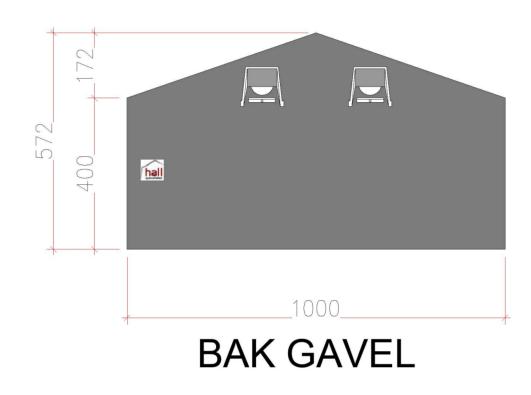

DESCRIPTION

PROJECT NR.

NAME: NGS10x16x4 Skisse

MATERIAL:
STEEL, CANVAS

DWG NO.

10x16x4

WEIGHT:
SCALE: 1:100

SHEET I OF 1