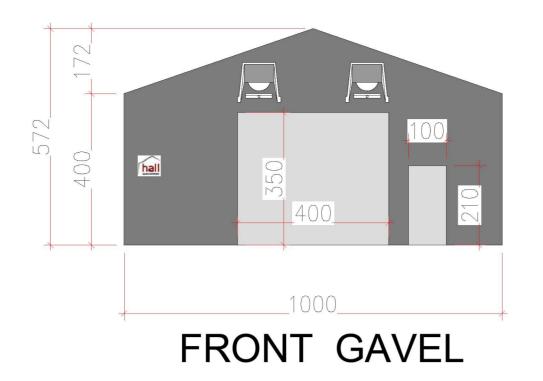

DESCRIPTION

PROJECT NR.

NAME: NGS10x16x4 Skisse

MATERIAL:
STEEL, CANVAS

DWG NO.

10x16x4

WEIGHT:
SCALE: 1:100

SHEET I OF 1