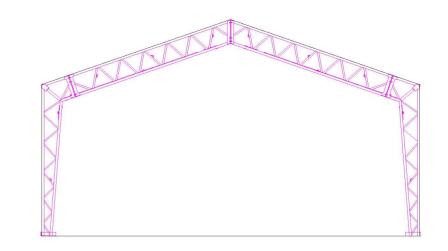

FAGVERK/SNITT

VENSTRE / HØYRE SIDA

Contact Hallspesialisten.AS for this purpose

UNLESS OTHERWISE SPECIFIED:
DIMENSIONS ARE IN MILLIMETERS
SURFACE FINISH:
COLERANCES:
LINEAR:
ANGULAR:

NAME

DATE

DESCRIPTION

PROJECT NR.