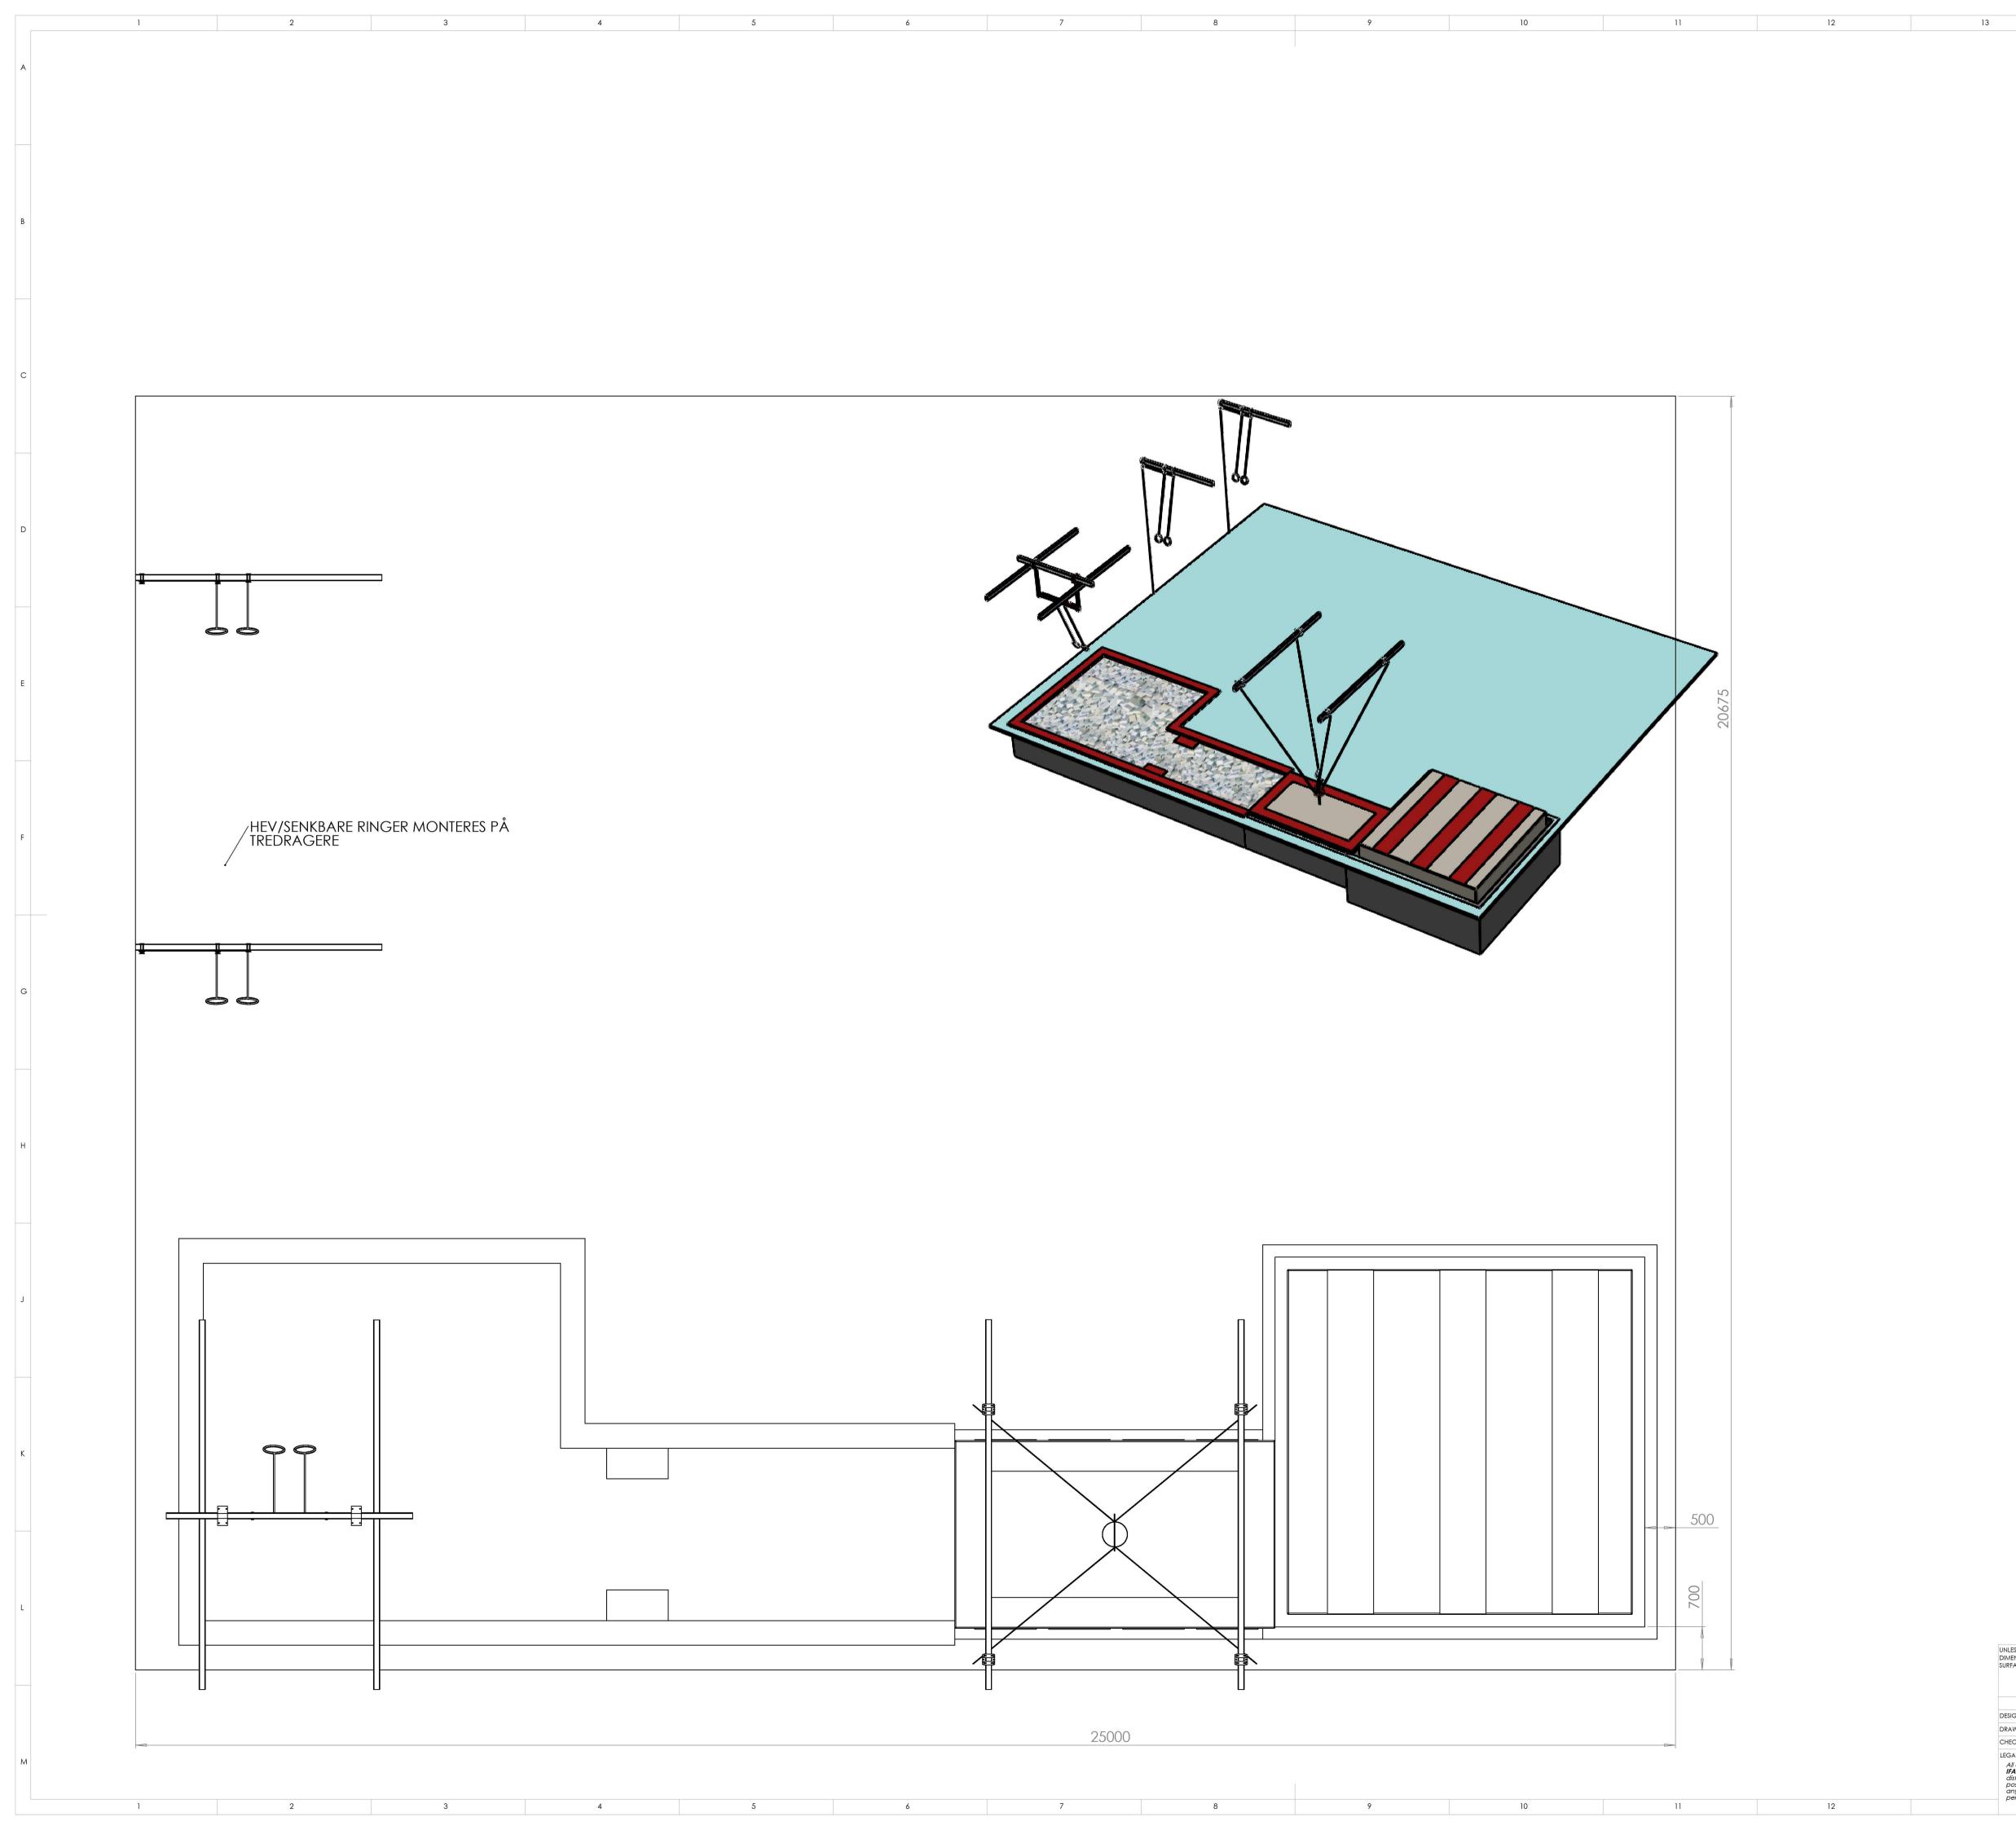

| UNLESS OTHERWISE SPECIFIED:<br>DIMENSIONS ARE IN MILLIMETERS<br>SURFACE FINISH:                                                                                                                                                                      |           | STATUS:   |                          | FINISH:    |             | ifact %                                      |          |  |  |  |
|------------------------------------------------------------------------------------------------------------------------------------------------------------------------------------------------------------------------------------------------------|-----------|-----------|--------------------------|------------|-------------|----------------------------------------------|----------|--|--|--|
|                                                                                                                                                                                                                                                      | NAME      | DATE      | DESCRIPTION              |            | PROJECT NR. |                                              |          |  |  |  |
| DESIGNED BY                                                                                                                                                                                                                                          | <i>TG</i> |           | Fast utstyr - basdishall |            | 200 XXX     |                                              |          |  |  |  |
| DRAWN BY                                                                                                                                                                                                                                             | <i>TG</i> | 2019_1113 | Alversund                | Jasaishali | NAME:       | NAME: Fast utstyr                            |          |  |  |  |
| CHECKED BY                                                                                                                                                                                                                                           |           |           |                          |            |             |                                              |          |  |  |  |
| LEGAL NOTIC                                                                                                                                                                                                                                          |           |           |                          |            |             |                                              |          |  |  |  |
| All contents in this drawing are the property of<br>IFACT AS / IFACT DA and may not be copied,<br>distributed, reproduced, published, displayed,<br>posted, transmitted or sold in any form or by<br>any means, in whole or in part, without written |           |           | Material:<br>Various     |            | DWG NC      | <sup>DWG NO.</sup> 2019_1113 - turnhall fast |          |  |  |  |
| pérmission.                                                                                                                                                                                                                                          |           | WEIGHT:   |                          | 1:50       |             | SHEET 1 OF 1                                 | REVISION |  |  |  |
|                                                                                                                                                                                                                                                      |           |           | 1                        |            |             |                                              |          |  |  |  |