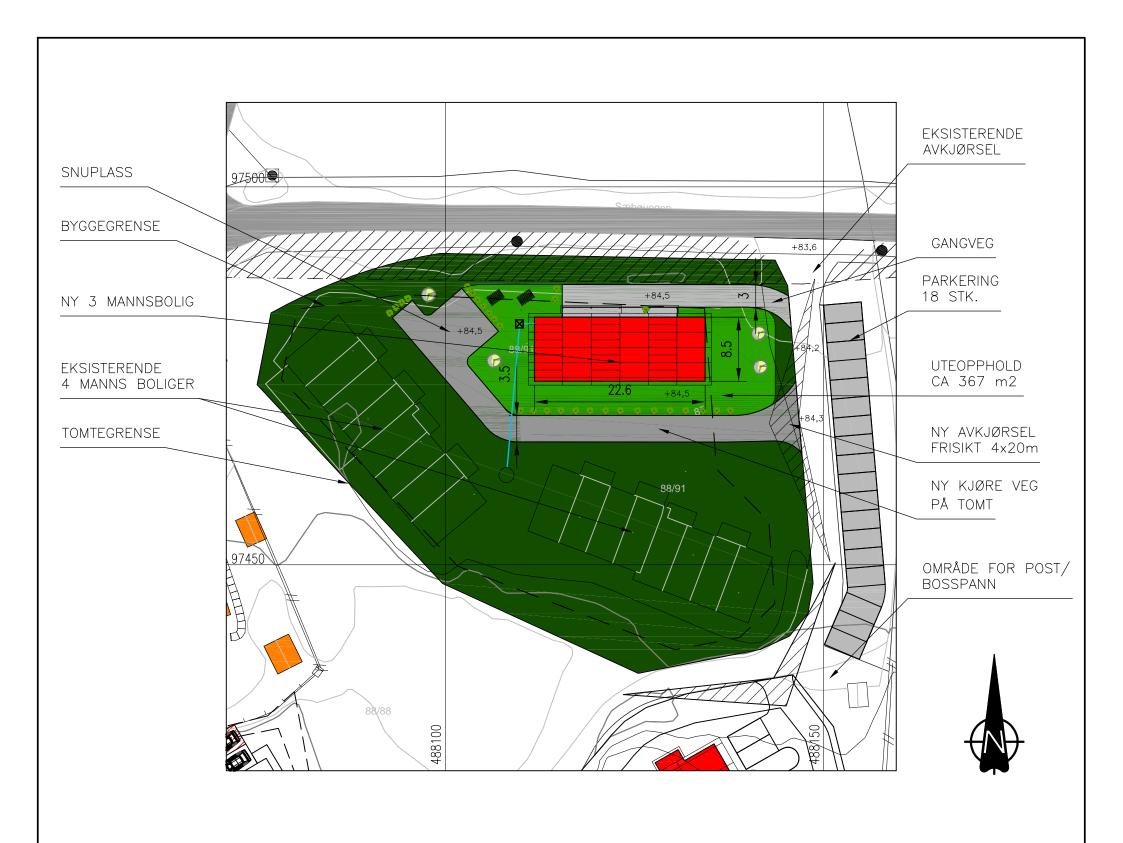

## SITUASJONSPLAN GNR.88 BNR.91, SÆBØ, RADØY KOMMUNE

OK GULV: KOTE 84,7

| 22.10.14/LAH | DATE/SIGN | NOTE!  * PART OF DRAWING MAY NOT BE SHOWN IN SCALE  * DO NOT TAKE MEASURES ON DRAWING  * ONLY RELAY ON GIVE DIMENSIONS | ACCORDING TO INTERNATIONAL LAWS, THIS DRAWING IS THE PROPERTY OF ARKOCONSULT AS. THE DRAWING CAN NOT BE USED, MADE PUBLIC OR HANDED OVER TO A THIRD PART WITHOUT OUR WRITTEN CONSENT. ANY INFRINGEMENT WILL LEAD TO LEGAL PROCEEDINGS. |
|--------------|-----------|------------------------------------------------------------------------------------------------------------------------|----------------------------------------------------------------------------------------------------------------------------------------------------------------------------------------------------------------------------------------|
|              | CRIPTION  | TROND BØRRESEN                                                                                                         | REVISION/DATE: A/22.10.14                                                                                                                                                                                                              |
| ¥.           |           | 3 MANNSBOLIG, SÆBØ, 88/91                                                                                              | PROJECT NO.: 2013238                                                                                                                                                                                                                   |
| GJESTEPARK   |           | SITUASJONSPLAN                                                                                                         | DRAWING NO.:                                                                                                                                                                                                                           |
| TOMT, GJ     |           |                                                                                                                        | 411133238A10                                                                                                                                                                                                                           |
| NY VEG PÅ T  |           | arkoconsult.                                                                                                           | SCALE: FORMAT: A3                                                                                                                                                                                                                      |
|              |           | ARKOCONSULT AS, Postboks 103, 5291 Valest.f.                                                                           | DRAWN: DATE: 17.01.2014                                                                                                                                                                                                                |
| <            | +         | Tel.: 56390003 — Fax.: 56191130 — Mob.: 93241511<br>Mail: post@arkoconsult.no — Org.nr.: 997089782 MVA                 | CHECKED: DATE:                                                                                                                                                                                                                         |